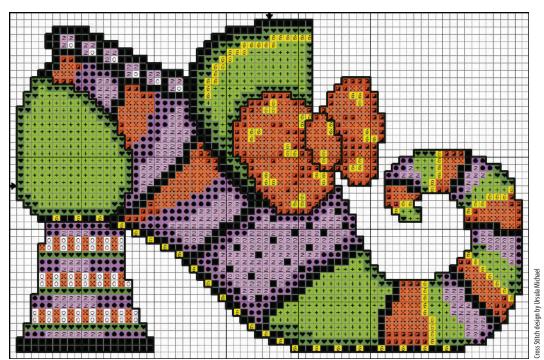

## CROSS STITCH PROJECT

| SYMBOL | SULLIVANS FLOSS COLOR NUMBER | DESCRIPTION        |
|--------|------------------------------|--------------------|
| 0      | 45001                        | White              |
| 6      | 45051                        | Lemon              |
|        | 45053                        | Black              |
|        | 45125                        | Violet             |
| 2      | 45126                        | Light Violet       |
|        | 45251                        | Dark Burnt Orange  |
| •      | 45255                        | Md. Parrot Green   |
| +      | 45256                        | Light Parrot Green |
| X      | 45300                        | Light Pumpkin      |

Stitched on 14-count Aida using two strands of Sullivans Embroidery Floss for all Cross Stitches with a size 26 Tapestry Needle.

Share your completed projects with us on social media using #mynotions!

Work Back Stitch with one strand of 45053.

## **DESIGN SIZE:**

70 stitches wide x 46 stitches high (5" wide x 31/3" high on 14-count)

This chart may be reproduced for personal use and teaching purposes only. This chart is NOT for resale.