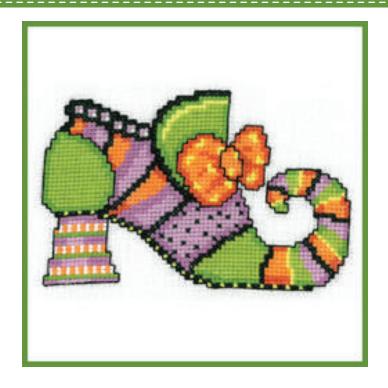

## WITCH BOOT

## CROSS STITCH PROJECT

| SYMBOL | SULLIVANS FLOSS COLOR NUMBER | DESCRIPTION        |
|--------|------------------------------|--------------------|
| 0      | 45001                        | White              |
| 6      | 45051                        | Lemon              |
|        | 45053                        | Black              |
|        | 45125                        | Violet             |
| 2      | 45126                        | Light Violet       |
|        | 45251                        | Dark Burnt Orange  |
| •      | 45255                        | Md. Parrot Green   |
| +      | 45256                        | Light Parrot Green |
| X      | 45300                        | Light Pumpkin      |

Stitched on 14-count Aida using two strands of Sullivans Embroidery Floss for all Cross Stitches with a size 26 Tapestry Needle.

Share your completed projects with us on social media using #mynotions!

Work Back Stitch with one strand of 45053.

## **DESIGN SIZE:**

70 stitches wide x 46 stitches high (5" wide x 31/3" high on 14-count)

This chart may be reproduced for personal use and teaching purposes only. This chart is NOT for resale.