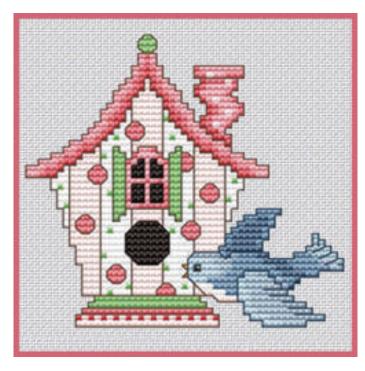

## **BLUEBIRD**

CROSS STITCH PROJECT

Share your completed projects with us on social media using #mynotions!

| SYMBOL | SULLIVANS FLOSS COLOR NUMBER | DESCRIPTION                   |
|--------|------------------------------|-------------------------------|
| •      | 44001                        | White                         |
| •      | 45183                        | Light Tangerine               |
| +      | 45191                        | Salmon                        |
| <      | 45192                        | Light Salmon                  |
| •      | 45221                        | Light Baby Pink               |
| BS     | 45273                        | Dark Antique Blue             |
| Х      | 45274                        | Medium Antique Blue           |
| 1      | 45275                        | Light Antique Blue            |
|        | 45351                        | Black Brown                   |
| Н      | 45362                        | Medium Salmon                 |
| _      | 45376                        | Very Light Antique Blue       |
| 0      | 45377                        | Ultra Very Light Antique Blue |
| BS     | 45396                        | Light Dark Beige Gray         |
| \      | 45479                        | Light Forest Green            |

Stitched on 14-count Aida using two strands of Sullivans Embroidery Floss for all Cross Stitches with a size 26 Tapestry Needle.

All Back Stitch (BS) worked as noted: Work BS on bird's beak and breast with one strand of 45396. Bird's eye is a cross stitch worked with two strands of 45273; one strand of 45183 is used to work the light reflection in the eye. Work remaining BS on bird with one strand of 45273. Work BS around window panes and entry hole with one strand of 45351. Work all remaining BS with one strand of 45396.

## **DESIGN SIZE:**

51 stitches wide x 47 stitches high (35%" wide x 33%" high on 14-count)

This chart may be reproduced for personal use and teaching purposes only. This chart is NOT for resale.