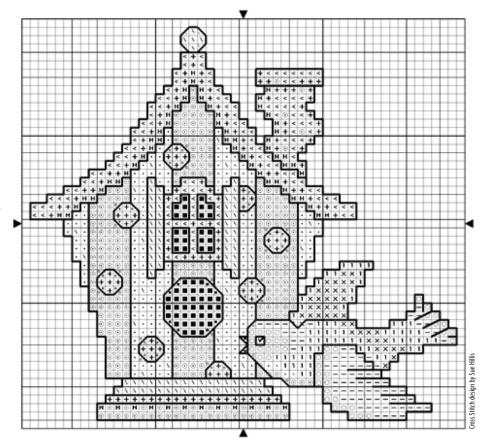

## **BLUEBIRD**

CROSS STITCH PROJECT

Share your completed projects with us on social media using #mynotions!

| SYMBOL | SULLIVANS FLOSS COLOR NUMBER | DESCRIPTION                   |
|--------|------------------------------|-------------------------------|
| •      | 44001                        | White                         |
| •      | 45183                        | Light Tangerine               |
| +      | 45191                        | Salmon                        |
| <      | 45192                        | Light Salmon                  |
| •      | 45221                        | Light Baby Pink               |
| BS     | 45273                        | Dark Antique Blue             |
| Х      | 45274                        | Medium Antique Blue           |
| 1      | 45275                        | Light Antique Blue            |
|        | 45351                        | Black Brown                   |
| Н      | 45362                        | Medium Salmon                 |
| _      | 45376                        | Very Light Antique Blue       |
| 0      | 45377                        | Ultra Very Light Antique Blue |
| BS     | 45396                        | Light Dark Beige Gray         |
| \      | 45479                        | Light Forest Green            |

Stitched on 14-count Aida using two strands of Sullivans Embroidery Floss for all Cross Stitches with a size 26 Tapestry Needle.

All Back Stitch (BS) worked as noted: Work BS on bird's beak and breast with one strand of 45396. Bird's eye is a cross stitch worked with two strands of 45273; one strand of 45183 is used to work the light reflection in the eye. Work remaining BS on bird with one strand of 45273. Work BS around window panes and entry hole with one strand of 45351. Work all remaining BS with one strand of 45396.

## **DESIGN SIZE:**

51 stitches wide x 47 stitches high (35%" wide x 33%" high on 14-count)

This chart may be reproduced for personal use and teaching purposes only. This chart is NOT for resale.