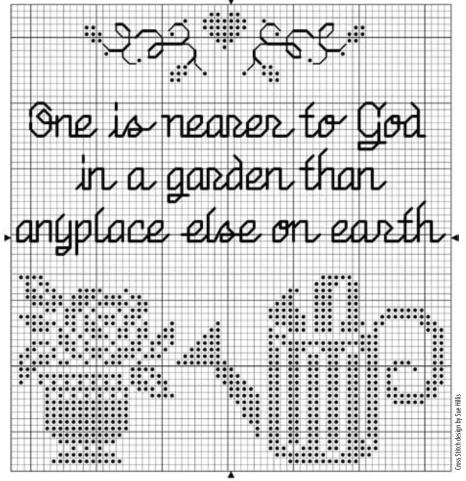

## **GARDEN**

## **CROSS STITCH PROJECT**

| SYMBOL | SULLIVANS FLOSS COLOR NUMBER | DESCRIPTION      |
|--------|------------------------------|------------------|
| •      | 45072                        | Very Dark Salmon |

This design can be stitched with any color of your choice in Sullivans Embroidery Floss.

Share your completed projects with us on social media using #mynotions!

Stitched on 14-count Aida using two strands of Sullivans Embroidery Floss for all Cross Stitches with a size 26 Tapestry Needle.

All Back Stitch (BS) worked as noted: BS is worked with two strands; for flourishes next to heart, use one strand for thin lines and two strands for thick lines.

## **DESIGN SIZE:**

65 stitches wide x 69 stitches high (45/8" wide x 5" high on 14-count)

This chart may be reproduced for personal use and teaching purposes only. This chart is NOT for resale.