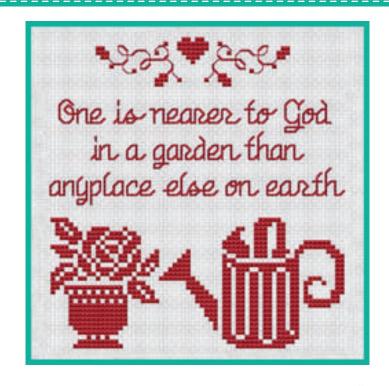

## **GARDEN**

## **CROSS STITCH PROJECT**

| SYMBOL | SULLIVANS FLOSS COLOR NUMBER | DESCRIPTION      |
|--------|------------------------------|------------------|
| •      | 45072                        | Very Dark Salmon |

This design can be stitched with any color of your choice in Sullivans Embroidery Floss.

Share your completed projects with us on social media using #mynotions!

Stitched on 14-count Aida using two strands of Sullivans Embroidery Floss for all Cross Stitches with a size 26 Tapestry Needle.

## **DESIGN SIZE:**

65 stitches wide x 69 stitches high (45/8" wide x 5" high on 14-count)

This chart may be reproduced for personal use and teaching purposes only. This chart is NOT for resale.