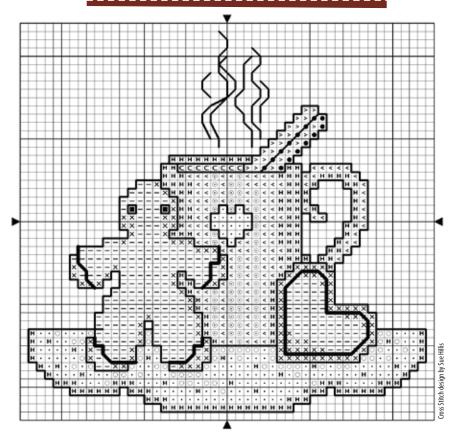

## HOT COCOA CROSS STITCH PROJECT

| SYMBOL | SULLIVANS FLOSS COLOR NUMBER | DESCRIPTION           |
|--------|------------------------------|-----------------------|
| •      | 45001                        | White                 |
| >      | 45049                        | Medium Mahogany       |
| BS     | 45059                        | Light Steel Gray      |
| Н      | 45062                        | Christmas Red         |
| •      | 45086                        | Dark Mahogany         |
| Х      | 45092                        | Dark Hazel Nut Brown  |
| <      | 45155                        | Bright Red            |
| 0      | 45187                        | Off White             |
| С      | 45239                        | Light Beige Brown     |
|        | 45323                        | Very Dark Mocha Brown |
| 0      | 45398                        | Light Christmas Red   |
| _      | 45425                        | Hazel Nut Brown       |

Share your completed projects with us on social media using #mynotions!

Stitched on 14-count Aida using two strands of Sullivans Embroidery Floss for all Cross Stitches with a size 26 Tapestry Needle.

All Back Stitch (BS) worked as noted: BS steam with one strand of 45059; frosting on cookies with two strands of 45001. Work remaining BS with one strand of 45323.

## **DESIGN SIZE:**

48 stitches wide x 47 stitches high (3¾" wide x 3¾" high on 14-count)

This chart may be reproduced for personal use and teaching purposes only. This chart is NOT for resale.