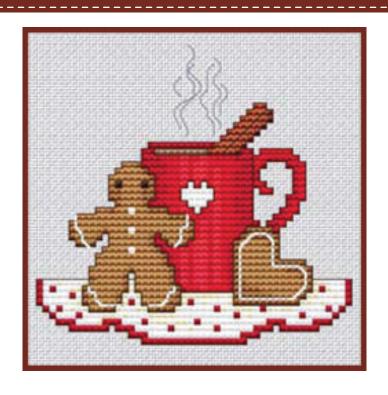

## HOT COCOA CROSS STITCH PROJECT

| SYMBOL | SULLIVANS FLOSS COLOR NUMBER | DESCRIPTION           |
|--------|------------------------------|-----------------------|
| •      | 45001                        | White                 |
| >      | 45049                        | Medium Mahogany       |
| BS     | 45059                        | Light Steel Gray      |
| Н      | 45062                        | Christmas Red         |
| •      | 45086                        | Dark Mahogany         |
| Х      | 45092                        | Dark Hazel Nut Brown  |
| <      | 45155                        | Bright Red            |
| 0      | 45187                        | Off White             |
| С      | 45239                        | Light Beige Brown     |
|        | 45323                        | Very Dark Mocha Brown |
| 0      | 45398                        | Light Christmas Red   |
| _      | 45425                        | Hazel Nut Brown       |

Share your completed projects with us on social media using #mynotions!

Stitched on 14-count Aida using two strands of Sullivans Embroidery Floss for all Cross Stitches with a size 26 Tapestry Needle.

All Back Stitch (BS) worked as noted: BS steam with one strand of 45059; frosting on cookies with two strands of 45001. Work remaining BS with one strand of 45323.

## **DESIGN SIZE:**

48 stitches wide x 47 stitches high (3¾" wide x 3¾" high on 14-count)

This chart may be reproduced for personal use and teaching purposes only. This chart is NOT for resale.