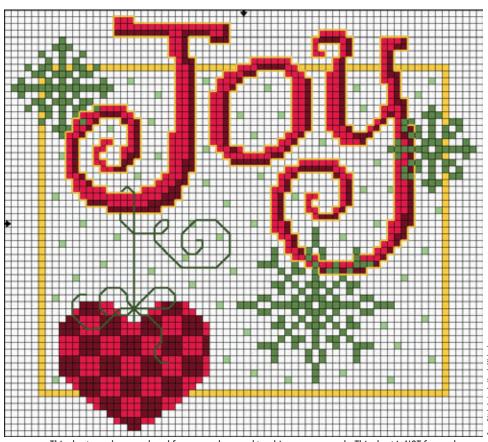

## JOY CROSS STITCH PROJECT

| SYMBOL | SULLIVANS FLOSS COLOR NUMBER | DESCRIPTION            |
|--------|------------------------------|------------------------|
|        | 45062                        | Christmas Red          |
|        | 45171                        | Light Topaz            |
|        | 45218                        | Garnet                 |
| BS     | 45307                        | Very Dark Forest Green |
|        | 45309                        | Medium Forest Green    |
|        | 45479                        | Light Forest Green     |

Share your completed projects with us on social media using #mynotions!

Stitched on 14-count Aida using two strands of Sullivans Embroidery Floss for all Cross Stitches with a size 26 Tapestry Needle.

All Back Stitch (BS) worked as noted: Work BS on "Joy" outline with one strand of 45171; on hanging cord with one strand of 45307.

## **DESIGN SIZE:**

68 stitches wide x 61 stitches high (47/8" wide x 43/8" high on 14-count)

This chart may be reproduced for personal use and teaching purposes only. This chart is NOT for resale.