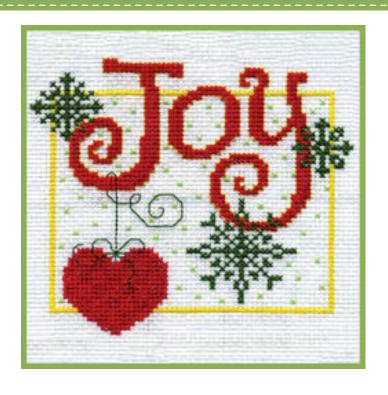

## JOY CROSS STITCH PROJECT

| SYMBOL | SULLIVANS FLOSS COLOR NUMBER | DESCRIPTION            |
|--------|------------------------------|------------------------|
|        | 45062                        | Christmas Red          |
|        | 45171                        | Light Topaz            |
|        | 45218                        | Garnet                 |
| BS     | 45307                        | Very Dark Forest Green |
|        | 45309                        | Medium Forest Green    |
|        | 45479                        | Light Forest Green     |

Share your completed projects with us on social media using #mynotions!

Stitched on 14-count Aida using two strands of Sullivans Embroidery Floss for all Cross Stitches with a size 26 Tapestry Needle.

All Back Stitch (BS) worked as noted: Work BS on "Joy" outline with one strand of 45171; on hanging cord with one strand of 45307.

## **DESIGN SIZE:**

68 stitches wide x 61 stitches high (47/8" wide x 43/8" high on 14-count)

This chart may be reproduced for personal use and teaching purposes only. This chart is NOT for resale.