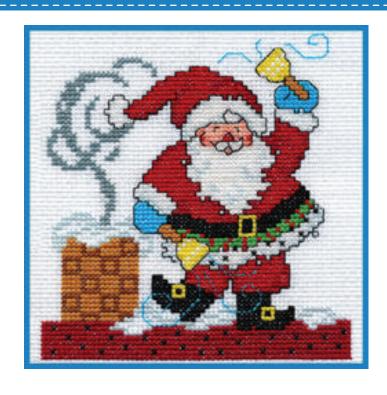

## SANTA WITH BELLS CROSS STITCH PROJECT

| SYMBOL | SULLIVANS FLOSS COLOR NUMBER | DESCRIPTION             |
|--------|------------------------------|-------------------------|
|        | 45001                        | White                   |
|        | 45053                        | Black                   |
|        | 45062                        | Christmas Red           |
|        | 45076                        | Light Coral             |
|        | 45077                        | Peach                   |
|        | 45094                        | Medium Brown            |
|        | 45096                        | Very Light Brown        |
|        | 45162                        | Kelly Green             |
|        | 45171                        | Light Topaz             |
|        | 45195                        | Very Light Baby Blue    |
|        | 45218                        | Garnet                  |
|        | 45270                        | Medium Gray Green       |
|        | 45433                        | Medium Bright Turquoise |

Stitched on 14-count Aida using two strands of **Sullivans Embroidery Floss for all Cross Stitches** with a size 26 Tapestry Needle.

All Back Stitch (BS) worked as noted: Work BS on Santa and bells with one strand of 45053; on bell rings with one strand of 45443.

## **DESIGN SIZE:**

65 stitches wide x 69 stitches high (45%) wide x 5" high on 14-count)

**Share your completed projects** with us on social media using #mynotions!

This chart may be reproduced for personal use and teaching purposes only. This chart is NOT for resale.