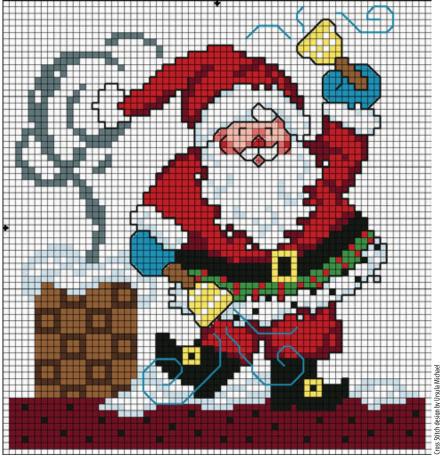

## SANTA WITH BELLS CROSS STITCH PROJECT

| SYMBOL | SULLIVANS FLOSS COLOR NUMBER | DESCRIPTION             |
|--------|------------------------------|-------------------------|
|        | 45001                        | White                   |
|        | 45053                        | Black                   |
|        | 45062                        | Christmas Red           |
|        | 45076                        | Light Coral             |
|        | 45077                        | Peach                   |
|        | 45094                        | Medium Brown            |
|        | 45096                        | Very Light Brown        |
|        | 45162                        | Kelly Green             |
|        | 45171                        | Light Topaz             |
|        | 45195                        | Very Light Baby Blue    |
|        | 45218                        | Garnet                  |
|        | 45270                        | Medium Gray Green       |
|        | 45433                        | Medium Bright Turquoise |

Stitched on 14-count Aida using two strands of **Sullivans Embroidery Floss for all Cross Stitches** with a size 26 Tapestry Needle.

All Back Stitch (BS) worked as noted: Work BS on Santa and bells with one strand of 45053; on bell rings with one strand of 45443.

## **DESIGN SIZE:**

65 stitches wide x 69 stitches high (45%) wide x 5" high on 14-count)

**Share your completed projects** with us on social media using #mynotions!

This chart may be reproduced for personal use and teaching purposes only. This chart is NOT for resale.