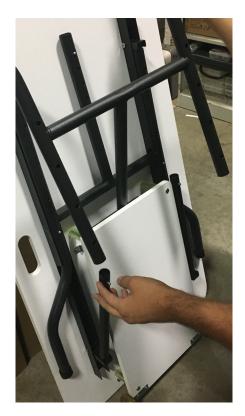

## Sullivans Sew & Go Table Travel Instructions

To keep the Sullivans Sew & Go Table legs secure while traveling, follow these steps.

1. Flip your table over and locate the center bar.

2. Release the table legs using the push pins and rotate the center bar to slide it between your table surface and Part F, the machine bed.

3. Your Sullivans Sew & Go Table is ready for travel.