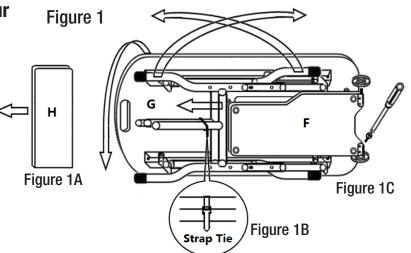

#### **Step #1: Basic Set Up (Figure 1)**

- Remove board "H". (Figure 1A)
- Carefully cut the strap tie used to hold the leg assembly during shipping. (Figure 1B)
- Using a Phillips screwdriver and the screws provided, attach the two wheel sets into the pre-drilled holes on part "F". (Figure 1C)