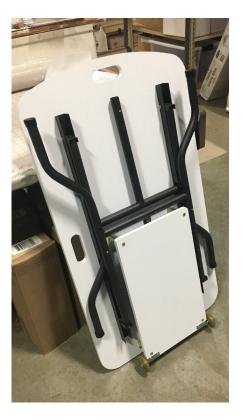

## Sullivans Sew & Go Table Travel Instructions

To keep the Sullivans Sew & Go Table legs secure while traveling, follow these steps.

1. Flip your table over and locate the center bar.

2. Release the table legs using the push pins and rotate the center bar to slide it between your table surface and Part F, the machine bed.

3. Your Sullivans Sew & Go Table is ready for travel.