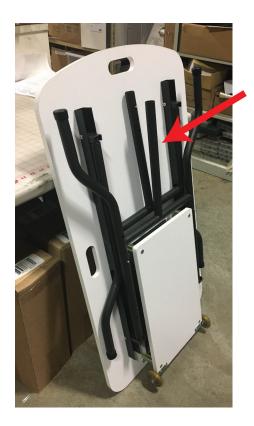

## Sullivans Sew & Go Table Travel Instructions

To keep the Sullivans Sew & Go Table legs secure while traveling, follow these steps.

1. Flip your table over and locate the center bar.

2. Release the table legs using the push pins and rotate the center bar to slide it between your table surface and Part F, the machine bed.

3. Your Sullivans Sew & Go Table is ready for travel.