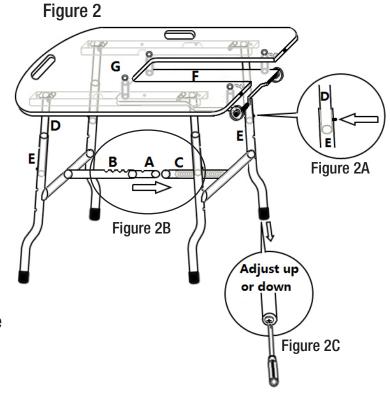

### Step #2: Leg Height Adjustment if Used at Seated Height (Figure 2)

- Press in the push pin (Figure 2A) and insert part "E" leg assembly into part "D". (Figure 2A) Repeat on each side.
- Center Tensioning Tube.
- Once the height is selected then take part "A" and insert into part "B". Once inserted use the push-pin to lock part "A" into part "B". (Figure 2B) Always extend to the maximum allowable hole. THIS ADJUSTMENT WILL VARY DEPENDING ON THE HEIGHT OF THE TABLE.

#### **Step #3: Individual Fine Leg Adjustment (Figure 2C)**

 Remove the foot cover. Using a screwdriver raise or lower according to floor conditions.