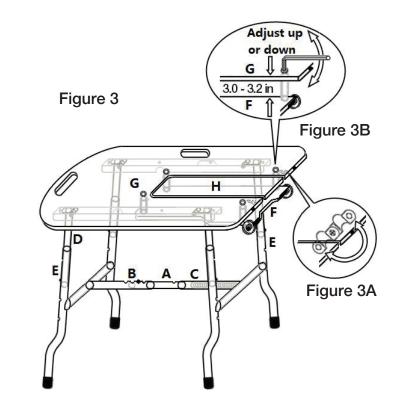

#### Step #4: Adjusting Machine Bed (Figure 3)

- The height of the machine bed can be adjusted by tightening or loosening the adjustment with the Allen screws on the top of part "G".
   (Figure 3A)
- At the inside corners of machine bed there are 4 steel brackets under the tabletop part "G".
   Pull these brackets to hold the insert part "H".
   (Figure 3B)