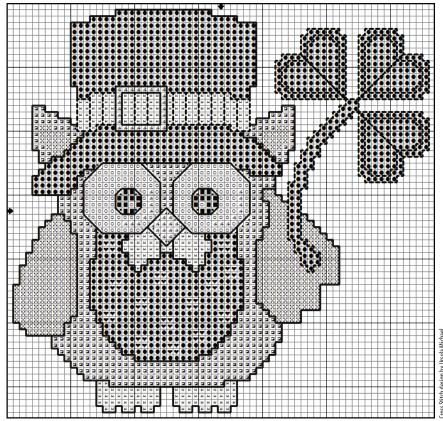

## ST. PATRICK'S OWL

## CROSS STITCH PROJECT

| SYMBOL | SULLIVANS FLOSS COLOR NUMBER | DESCRIPTION              |
|--------|------------------------------|--------------------------|
| 0      | 45001                        | White                    |
| 4      | 45051                        | Lemon                    |
|        | 45053                        | Black                    |
| ×      | 45164                        | Bright Chartreuse        |
|        | 45173                        | Medium Old Gold          |
| Н      | 45181                        | Tangerine                |
| •      | 45257                        | Very Dark Emerald Green  |
| •      | 44159                        | Metallic Christmas Green |

Share your completed projects with us on social media using #mynotions!

Stitched on 14-count Aida using two strands of Sullivans Embroidery Floss for all Cross Stitches with a size 26 Tapestry Needle.

All Back Stitch (BS) worked as noted: Work BS with one strand of 45053 on solid lines and one strand of 44159 on dotted lines.

## **DESIGN SIZE:**

65 stitches wide x 63 stitches high (45%" wide x 41%" high on 14-count)

This chart may be reproduced for personal use and teaching purposes only. This chart is NOT for resale.