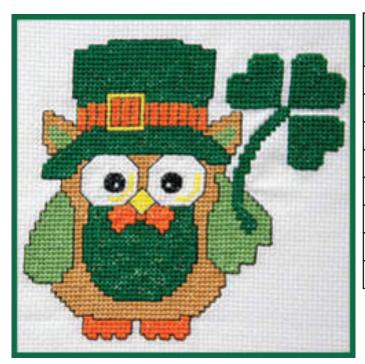

## ST. PATRICK'S OWL

## CROSS STITCH PROJECT

| SYMBOL | SULLIVANS FLOSS COLOR NUMBER | DESCRIPTION              |
|--------|------------------------------|--------------------------|
| 0      | 45001                        | White                    |
| 4      | 45051                        | Lemon                    |
|        | 45053                        | Black                    |
| ×      | 45164                        | Bright Chartreuse        |
|        | 45173                        | Medium Old Gold          |
| Н      | 45181                        | Tangerine                |
| •      | 45257                        | Very Dark Emerald Green  |
| •      | 44159                        | Metallic Christmas Green |

Share your completed projects with us on social media using #mynotions!

Stitched on 14-count Aida using two strands of Sullivans Embroidery Floss for all Cross Stitches with a size 26 Tapestry Needle.

All Back Stitch (BS) worked as noted: Work BS with one strand of 45053 on solid lines and one strand of 44159 on dotted lines.

## **DESIGN SIZE:**

65 stitches wide x 63 stitches high (45%" wide x 41%" high on 14-count)

This chart may be reproduced for personal use and teaching purposes only. This chart is NOT for resale.