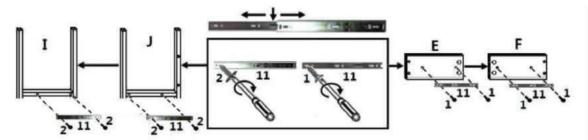

#### Step 1

Press the plastic locking bar in the drawer Sliders (11) and pull out the track. Screw the track on to the Support Frames, (I) and (J), and Drawer Side Panels (E) and (F).