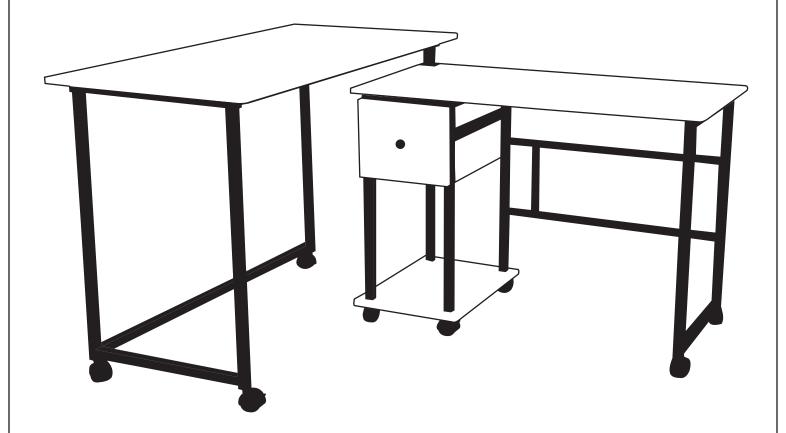

Stowaway Table
Instructions



www.sullivansusa.net



# **Part List for Stowaway Table**

**Tools needed:** Phillips Head screwdriver

**Assembly time:** Approximately 40 minutes



SULLIVAN

#### Step 1

Press the plastic locking bar in the drawer Sliders (11) and pull out the track. Screw the track on to the Support Frames, (I) and (J), and Drawer Side Panels (E) and (F).



#### Step 2

Step 3

Use  $\frac{1}{4}$ " x 1- $\frac{1}{2}$ " screws (7) to connect the Support Frames (J) and (K) to (L) and Metal Tube (Q).







#### Step 6

Use ¼" x 1-¼" screws (6) to connect the Metal Tube (O), Support Frames (M) and (N) with Large Table Top (A). NOTE: Do not screw to the end. Then connect Support Frames (M) and (N) with Metal Tubes (P) and (O). Lastly, screw all the screws tightly to the end. Then install one Locking C