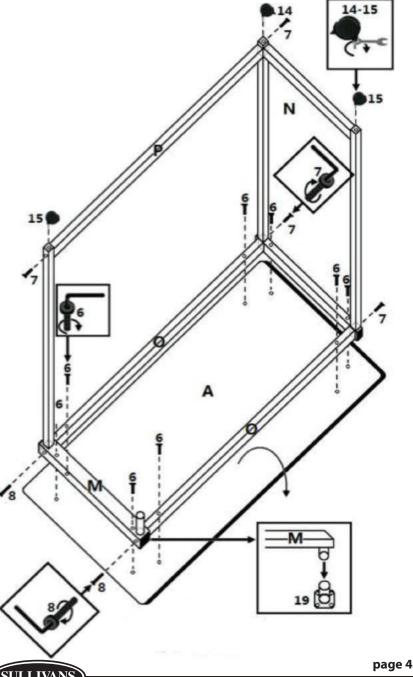

#### Step 2

Step 3

Use  $\frac{1}{4}$ " x 1- $\frac{1}{2}$ " screws (7) to connect the Support Frames (J) and (K) to (L) and Metal Tube (Q).

#### Step 6

Use ¼" x 1-¼" screws (6) to connect the Metal Tube (O), Support Frames (M) and (N) with Large Table Top (A). NOTE: Do not screw to the end. Then connect Support Frames (M) and (N) with Metal Tubes (P) and (O). Lastly, screw all the screws tightly to the end. Then install one Locking Caster (14) and two Casters (15) on to Support Frame (M) and (N). Turn the Table Top upwards. Insert the round tube on Support Frame (M) into the round tube on Table Top (B).