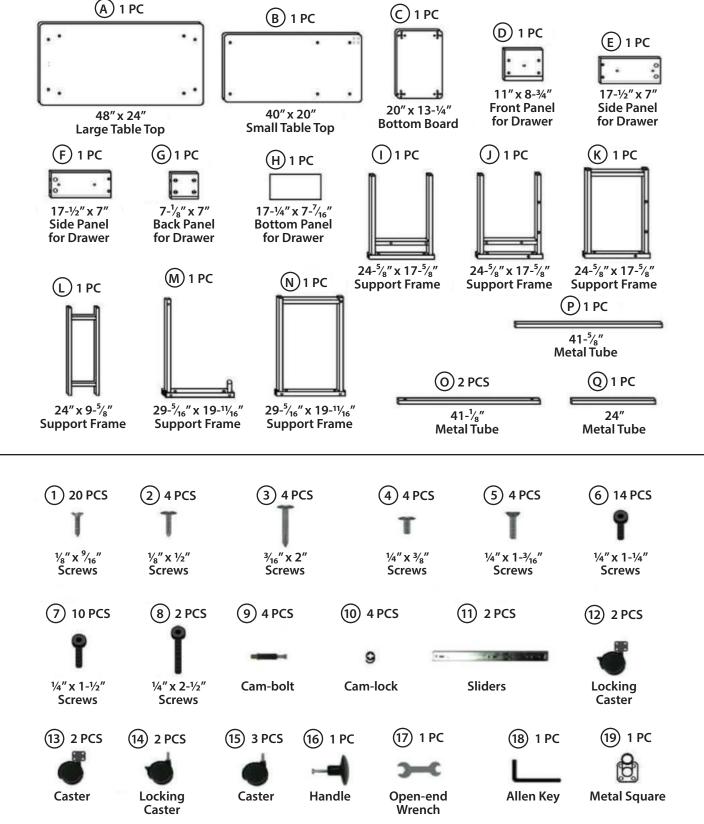

# **Part List for Stowaway Table**

**Tools needed:** Phillips Head screwdriver

**Assembly time:** Approximately 40 minutes

SULLIVAN