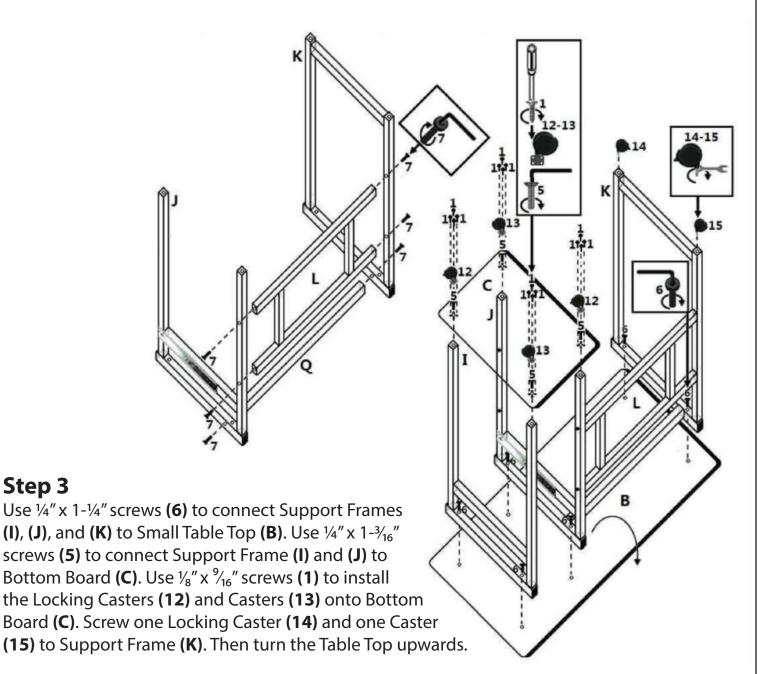

#### Step 2

Step 3

Use  $\frac{1}{4}$ " x 1- $\frac{1}{2}$ " screws (7) to connect the Support Frames (J) and (K) to (L) and Metal Tube (Q).