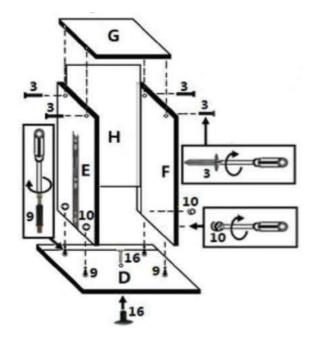

#### Step 5

Screw Cam-bolt **(9)** and Handle **(16)** into Front Panel **(D)**. Screw Cam-lock **(10)** into Side Panels **(E)** and **(F)**, then insert into Front Panel **(D)**. Insert Bottom Panel **(H)** into the grooves of Panels **(E)**, **(F)**, and **(D)**. Use  $\frac{3}{16}$ " x 2" screws (3) to connect the Back Panel **(G)** with Side Panels **(E)** and **(F)**. Tightly screw Cam-Locks **(10)** and put in the drawer.