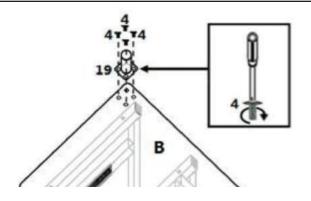

#### Step 4

Use  $\frac{1}{4}$ " x  $\frac{3}{8}$ " screws **(4)** to connect Metal Square **(19)** to corner of Small Table Top **(B)**.