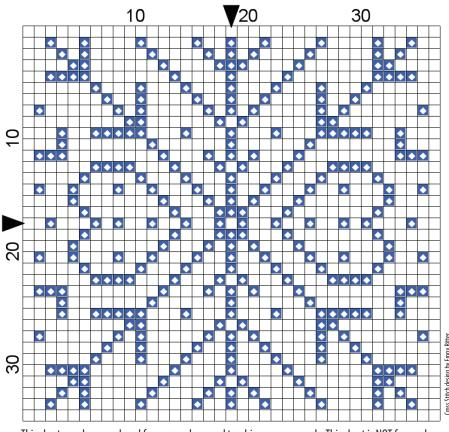

## **DESIGN SIZE:**

35 stitches wide x 35 stitches high (2½" wide x 2½" high on 14-count)

my notions.com

This chart may be reproduced for personal use and teaching purposes only. This chart is NOT for resale.