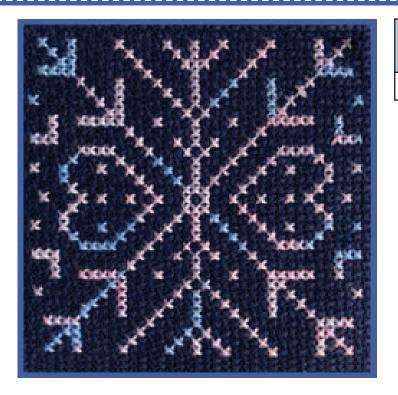

## SNOUFLAKE CROSS STITCH PROJECT

| SYMBOL | SULLIVANS FLOSS<br>COLOR NUMBER | DESCRIPTION    |
|--------|---------------------------------|----------------|
|        | 35710                           | Mystical Lilac |

This design can be stitched with any color of your choice in Sullivans Overdyed Embroidery Floss.

Share your completed projects with us on social media using #mynotions!

Stitched on 14-count Navy Aida using two strands of Sullivans Overdyed Embroidery Floss for all Cross Stitches with a size 26 Tapestry Needle.

Back Stitch (BS) is worked with one strand of 35710.

## **DESIGN SIZE:**

35 stitches wide x 35 stitches high (2½" wide x 2½" high on 14-count)

my notions.com

This chart may be reproduced for personal use and teaching purposes only. This chart is NOT for resale.